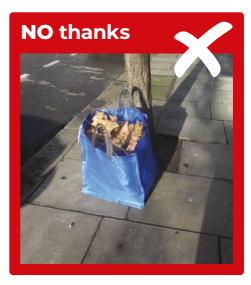

If you are in any doubt regarding your collection day please call **020 7341 5199,** or email gardenwaste@rbkc.gov.uk

Your bag(s) must be placed at the boundary of your property (not on the highway) by **7am**, on your collection day. Make sure your bag(s) are visible from the kerb and can be easily spotted by a collection operative walking or driving past.